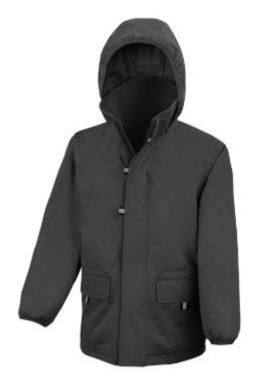

### <u>CHS</u>—Regulation School Uniform—Supplied through the CHSA E-Mail order requirements to: CHSUniform@Outlook.com

School Sun Hat One Size £3

Navy School Coat

- Age 2-3 XXS £17
- Age 3-4 XS £17
- Age 4-5 S £17
- Age 7-8 M £17
- Age 9-10 L £17
- Age 11-12 XL £20
- Age 13-14 XXL £20