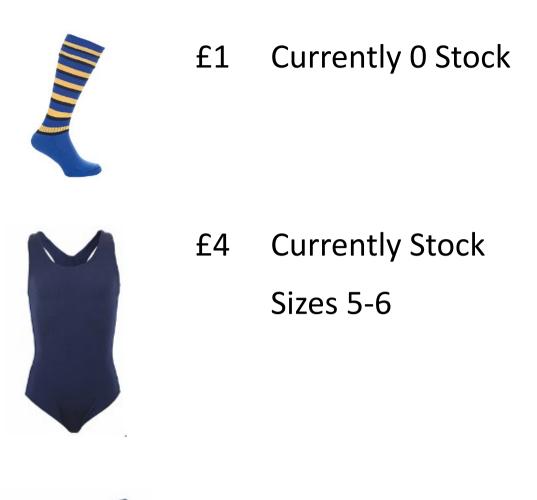

## CHS Prep—Regulation School PE Kit

Nearly New Stock E-Mail Enquiries to: CHSUniform@Outlook.com

£3 Currently In Stock Sizes 5-6 and 7-8 years

£3 Currently In Stock Size 5-6

£4 Currently 0 in Stock

£10 Currently 0 in Stock

£4 Currently 0 in Stock